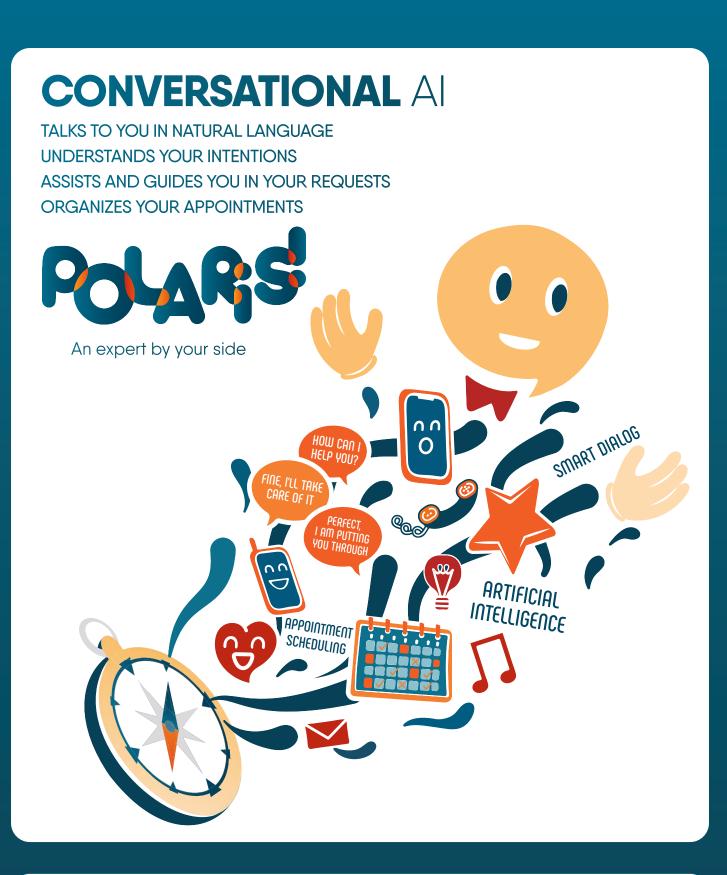

# **Conversational AI agent** created for the retail sector, administrations, companies and healthcare institutions.

## TALK, AND YOU ARE UNDERSTOOD

When it comes to customer relations, the first 30 seconds are crucial. Take advantage and show your best.

# POLARIS! CONVERSATIONAL AI BENEFITS

Semantic Recognition, AI to better serve your customers.

This technology has several key advantages: Multi-channel: Telephone, chat, internet.

- Smooth conversational strategy up to appointment bookings.
- Positive emotional impact for your interlocutors.
- Information based the context.
- Advanced customer experience.
- Qualification of recurring requests enabling direct transfert.
- No waiting in longs queues on the phone.