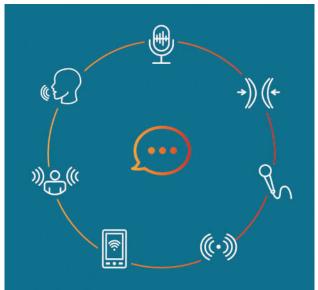

# POLARIS! CONVERSATIONAL AI BENEFITS

Semantic Recognition, AI to better serve your customers.

This technology has several key advantages: Multi-channel: Telephone, chat, internet.

- Smooth conversational strategy up to appointment bookings.
- Positive emotional impact for your interlocutors.
- Information based the context.
- Advanced customer experience.
- Qualification of recurring requests enabling direct transfert.
- No waiting in longs queues on the phone.