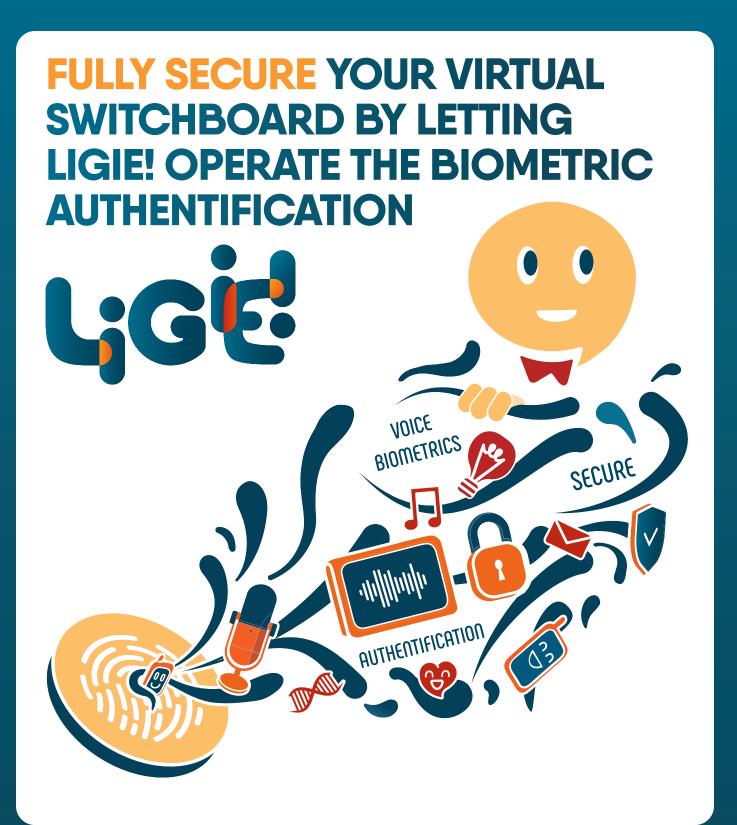

# FOR A PROFESSIONAL AND HYPER SECURE SWITCHBOARD

When it comes to customer relations, the first 30 seconds are crucial. Take advantage and show your best.

#### **SECURITY & FILTERING**

LIGIE! ensures that only authenticated calls are actually transferred.

#### **EFFICIENCY**

LIGIE! enables fluent and frictionless communications within ecosystems.

#### **CUSTOMER PROXIMITY**

Order LIGIE! from your local provider, who will take care of service and support.

### **VOICE BIOMETRICS: FRICTIONLESS, SECURE AND AFFORDABLE!**

This technology has several advantages over traditional control techniques such as access cards or access codes.

- ✓ Voice is the most natural and universal mode of communication.
- ✓ A contactless technology.
- The authentification is passive. It means there is no active role to be played by th elocutor to be authentified.
- Authentification allows a smooth and frictionless customer journey.
- Smartphones and voice assitants are all potential sensors, hence making the solution very competitive.