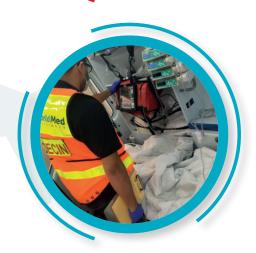

## **Medical Repatriation**

World Med Assistance has the logistics required to repatriate your policy holders, staff or subscribers.

Our experience and expertise in this field guarantee medically secured, adapted and rapid repatriation while ensuring cost containment.

Based in Paris and open 24/7, our team analyses, coordinates and manages all the means implemented in the framework of missions entrusted to us worldwide.

## FRANCE ←→ FRANCE ←→ ABROAD ←→ ABROAD

World Med Assistance works entirely or partially on your repatriation dossiers: we can manage all the means required or simply provide a single service:

- French medical escorts (physicians, nurses, etc.)
- o Medical control and follow-up
- o Airline ticketing (INCAD, MEDIF, stretchers, extra seats, WCH, etc.)
- Air Ambulances
- o Ground transport (taxi, ambulance, train, etc.)
- o Finding a place for admission
- Hotels