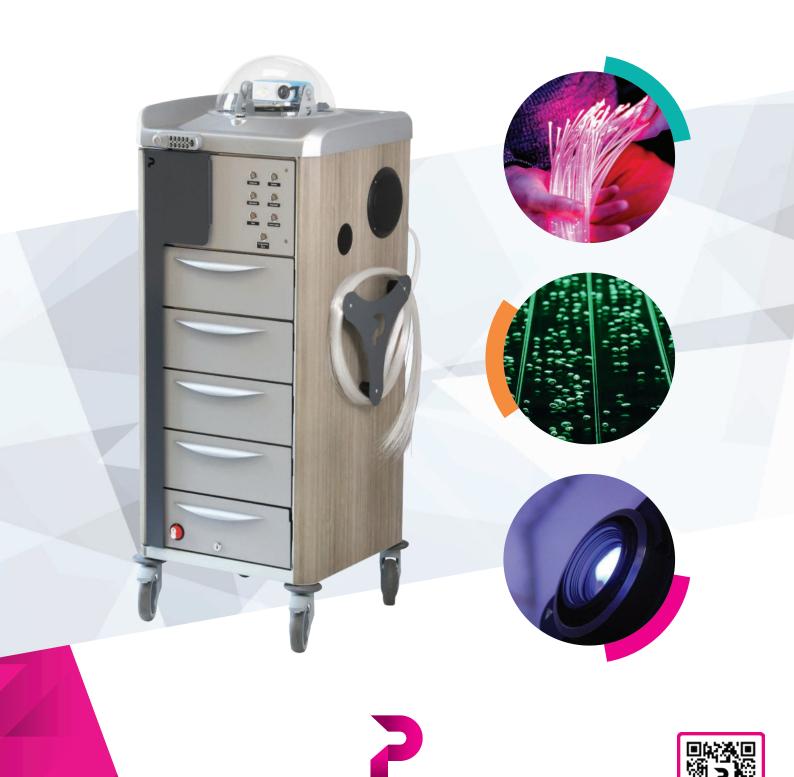

# **S/TELLITE**

# MULTI-SENSORY NURSING TROLLEY

# Unique design for multi-sensory care

- A cart which combines all kind of multi-sensory elements
- A mobile solution which doesn't need any dedicated room
- Usable in any facility including wet environment: bathroom or balneotherapy
- Adapted to people who have difficulty moving: bedridden or in (wheel) chair

### An entire multi-sensory experience based on:

**HEARING** 

**SMELL** 

**TOUCH** 

#### **Musical speakers** high definition

#### Storage drawers of small materials: light balls, hedgehog balls, heating pad...

#### Adjustable spotlight

for video broadcasting on wall or ceiling

#### Essential oil diffuser:

6 different fragrances

#### Fiber optic cables,

with colour changes, located at optimal height for people in bed or in (wheel) chair

#### Water bubble panel

big size: seamless flow and quiet pump