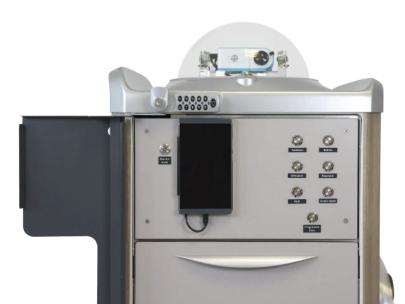

# An easy-to-use ergonomic trolley

- Care programmes can start by a single action: from **control panel** or remote control, from **touchpad**
- Care implementation is simple and quick, for a higher availability of medical staff
- Aluminium solid construction
- Autonomous, equipped with batteries
- Compact, offers lightweight handling

#### **6 PRE-SET CARE PROGRAMMES**

BALNEO

**SOOTHING** 

RELAXING

NIGHT

Simultaneous activation of a video, a music, a fragrance, the water bubble panel and of the fiber optic cables

#### CARE CUSTOMIZATION WITH THE « FREE ATMOSPHERE » FUNCTION

Selection of the music, video, fragrance, with or without activation of the fiber optic cables and water bubble panel

Rue du Pou du Ciel ZI de Reyrieux – CS20129 Reyrieux 01600 TRÉVOUX – FRANCE