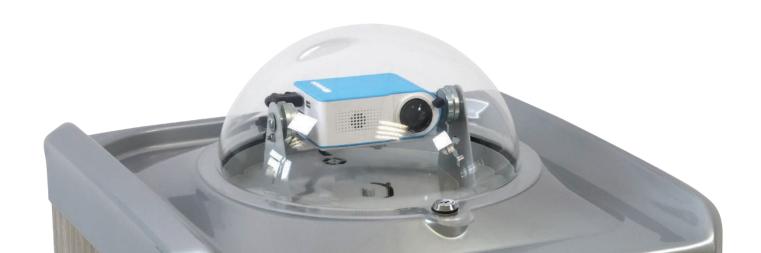

tial oil diffuser:

6 different fragrances

#### Fiber optic cables,

with colour changes, located at optimal height for people in bed or in (wheel) chair



#### Water bubble panel

big size: seamless flow and quiet pump







# Non-drug therapy as a complement to healthcare pathway

#### Its benefits

- It prevents and fights against psycho-behavioral disorders
- It provides time and space benchmarks
- It promotes relaxation and well-being
- It helps fight against pain
- It appeals to sensory and emotional memory
- It enables to enjoy customized care adapted to the moment and state of the users, thanks to 6 predefined atmospheres or a free program



A compact trolley, ideal for facilities in search of space saving

**DESIGNED IN COOPERATION WITH DOCTORS AND OCCUPATIONAL THERAPISTS** 





## A revolution to provide multi-sensory care

# An easy-to-use ergonomic trolley

- Care programmes can start by a single action: from **control panel** or remote control, from **touchpad**
- Care implementation is simple and quick, for a higher availability of medical staff
- Aluminium solid construction
- Autonomous, equipped with batteries
- Compact, offers lightweight handling

#### **6 PRE-SET CARE PROGRAMMES**









BALNEO





**SOOTHING** 





RELAXING



NIGHT

Simultaneous activation of a video, a music, a fragrance, the water bubble panel and of the fiber optic cables

#### CARE CUSTOMIZATION WITH THE « FREE ATMOSPHERE » FUNCTION

Selection of the music, video, fragrance, with or without activation of the fiber optic cables and water bubble panel



Rue du Pou du Ciel Z