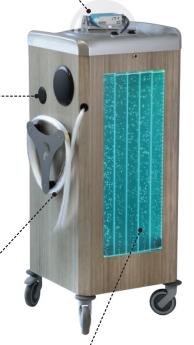

#### Fiber optic cables,

with colour changes, located at optimal height for people in bed or in (wheel) chair

#### Water bubble panel

big size: seamless flow and quiet pump