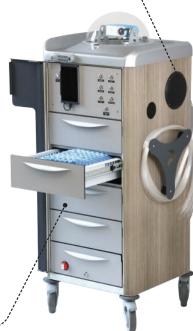

#### Storage drawers of small materials: light balls, hedgehog balls, heating pad...

#### Fiber optic cables,

with colour changes, located at optimal height for people in bed or in (wheel) chair

#### Water bubble panel

big size: seamless flow and quiet pump