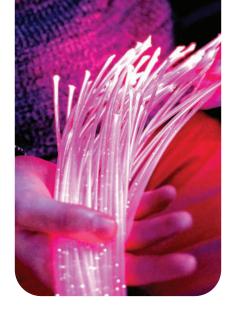

#### Fiber optic cables,

with colour changes, located at optimal height for people in bed or in (wheel) chair