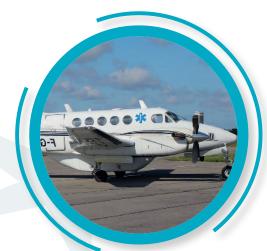

## **OUR AIRCRAFTS**

o 4 aircrafts are available that are exclusively dedicated to medical repatriation. They are all fitted with one or 2 stretchers, complete medical equipment (oxygen, resuscitation, etc.), satellite telephone and are accompanied by either an entire medical team (physician + nurse) or just one nurse:

Beechcraft King Air 200 (range : 1,800 km)
Beechcraft King Air 350 (range : 1,800 km)
Bombardier Learjet 45 XR (range : 3,800 km)
Canadair Challenger 604 (range : 7,400 km)