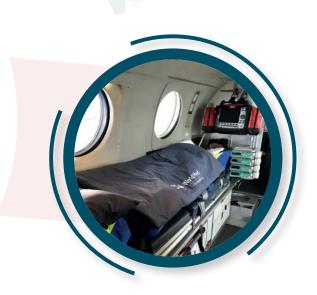

## **OUR AIRCRAFTS**

o 4 aircrafts are available that are exclusively dedicated to medical repatriation. They are all fitted with one or 2 stretchers, complete medical equipment (oxygen, resuscitation, etc.), satellite telephone and are accompanied by either an entire medical team (physician + nurse) or just one nurse: